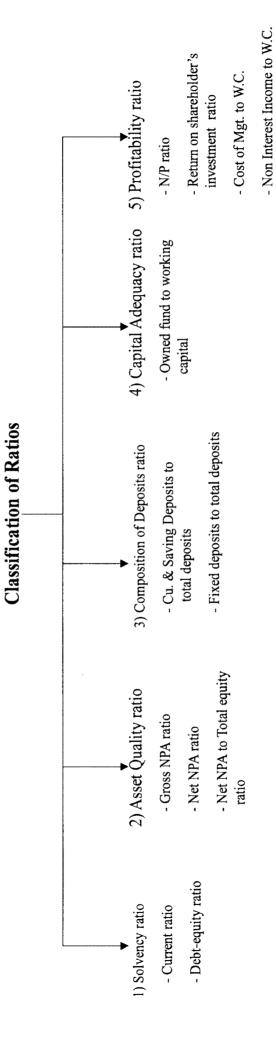

### 3.4 Analysis Of Financial Management:

To Analysis of financial Management of The Ashta People's Co-operative bank Ltd, Ashta with the help of ratio analysis.

### Ratio - Analysis:

To Judge the financial Strength of "The Ashta People's Co-operative Bank Ltd, Ashta" The Technique of ratio analysis has been applied.

Ratio analysis means, the process computing, determining and presenting relationship of items and group of items in the financial statement. ratio express the numerical or arithmetic relationship between two figures. ratio analysis is the principal tools of analysis of financial statement.

The Management is not satisfied with only total figures recorded in the financial statement. it wants to know the financial strength of the business the liquidity, profitability