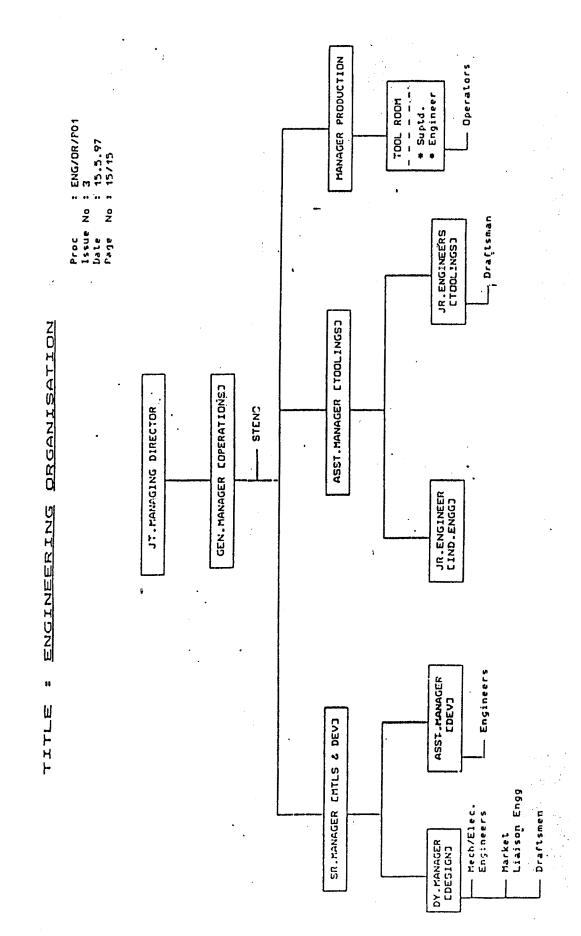

### 2 . 4 . GENERAL ORGANISATIONAL SET UP :

A detailed organisation chart of the company is enclosed in Annexure 4.

The total organisation can be divided into the following main functions:

a.Sales & Service ( Domestic ) General Manager
b.Sales & Service ( Export or IBD ) General Manager
c.Corporate Planning & Secretary General Manager
d.Operations General Manager
e.Quality Control Dy.General Manager
f.Administration Manager
g.Finance Dy.General Manager

Further in each of the above departments under the General Manager there are senior managers, deputy or assistant managers & officers. The organisation is divided & authority relationships are created as per functions of the company for which a separate person is assigned. All such departments report to the Joint Managing Director. All Dy. General Managers and senior managers report to their superiors. This facilitates direct supervision and faster decisions.