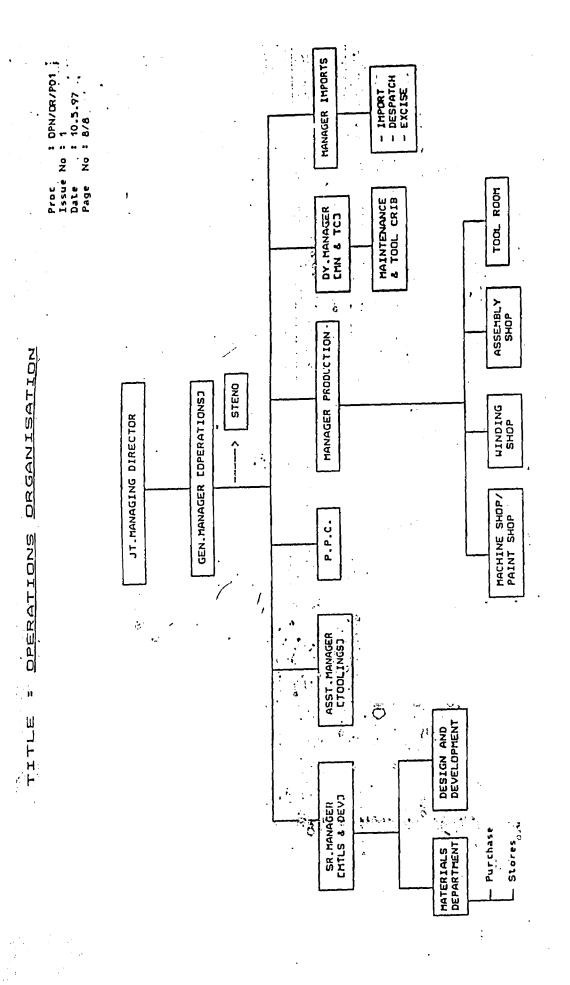

### 2 . 4 . GENERAL ORGANISATIONAL SET UP :

A detailed organisation chart of the company is enclosed in Annexure 4.

The total organisation can be divided into the following main functions:

a.Sales & Service ( Domestic ) General Manager
b.Sales & Service ( Export or IBD ) General Manager
c.Corporate Planning & Secretary General Manager
d.Operations General Manager
e.Quality Control Dy.General Manager
f.Administration Manager
g.Finance Dy.General Manager

Further in each of the above departments under the General Manager there are senior managers, deputy or assistant managers & officers. The organisation is divided & authority relationships are created as per functions of the company for which a separate person is assigned. All such departments report to the Joint Managing Director. All Dy. General Managers and senior managers report to their superiors. This facilitates direct supervision and faster decisions.

The organisation structure is well balanced in the sense that the lines of authority are clear and the authority relationships are well established and understood. The structure allows enough room for interaction and participation of subordinates in the management.