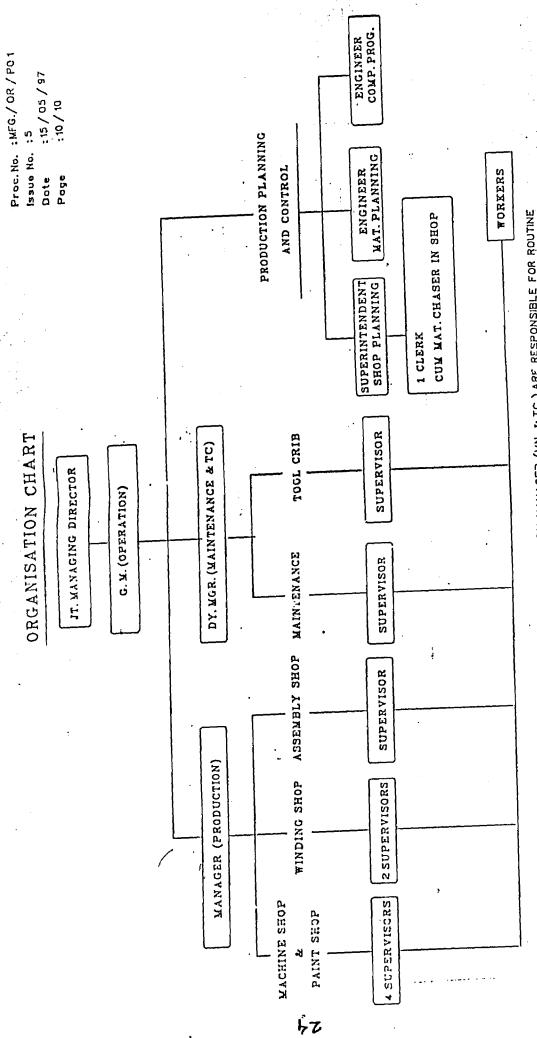

### 2 . 4 . GENERAL ORGANISATIONAL SET UP :

A detailed organisation chart of the company is enclosed in Annexure 4.

The total organisation can be divided into the following main functions:

a.Sales & Service ( Domestic ) General Manager
b.Sales & Service ( Export or IBD ) General Manager
c.Corporate Planning & Secretary General Manager
d.Operations General Manager
e.Quality Control Dy.General Manager
f.Administration Manager
g.Finance Dy.General Manager

Further in each of the above departments under the General Manager there are senior managers, deputy or assistant managers & officers. The organisation is divided & authority relationships are created as per functions of the company for which a separate person is assigned. All such departments report to the Joint Managing Director. All Dy. General Managers and senior managers report to their superiors. This facilitates direct supervision and faster decisions.

|                 | STAFF | WORKERS | TOTAL |
|-----------------|-------|---------|-------|
| Manufacturing   | 17    | •••     | 17    |
| Machine Shop    |       | 53      | 53    |
| Workshop        |       | 38      | 38    |
| Assembly        |       | 10      | 10    |
| Tool room       |       | 4       | 4     |
| Tool Crib       |       | 5       | 5     |
| Maintenance     |       | 6       | 6     |
| Paint Shop      |       | 5       | 5     |
| PPG             |       | 3       | 3     |
| PED             | 15    |         | 15    |
| Project         | 1     |         | 1     |
| Purchase        | 10    | 1       | 11    |
| Stores          | 4     | 2       | 6     |
| Quality Control | 18    |         | 18    |
| Accounts        | 8     |         | 8     |
| Finance         | 4     |         | 4     |
| Administration  | 6     |         | 6     |
| Excise          | 4     |         | 4     |
| Sales HO        | 2     |         | 2     |
| Service HO      | 2     |         | 2     |