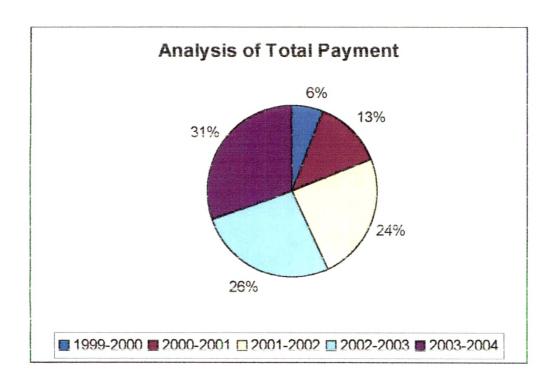

## **Interpretation:**

The above pie-chart explain the percentage of total payment with the expenses. In the year 1999-2000 expenditure was 6%, because of low membership and transaction was specific area occurred. In the next year rate of expenses was increased, it was 13% in the year 2001-2002 Expenses was 24% next year it was 26% and in last year it was 31%.