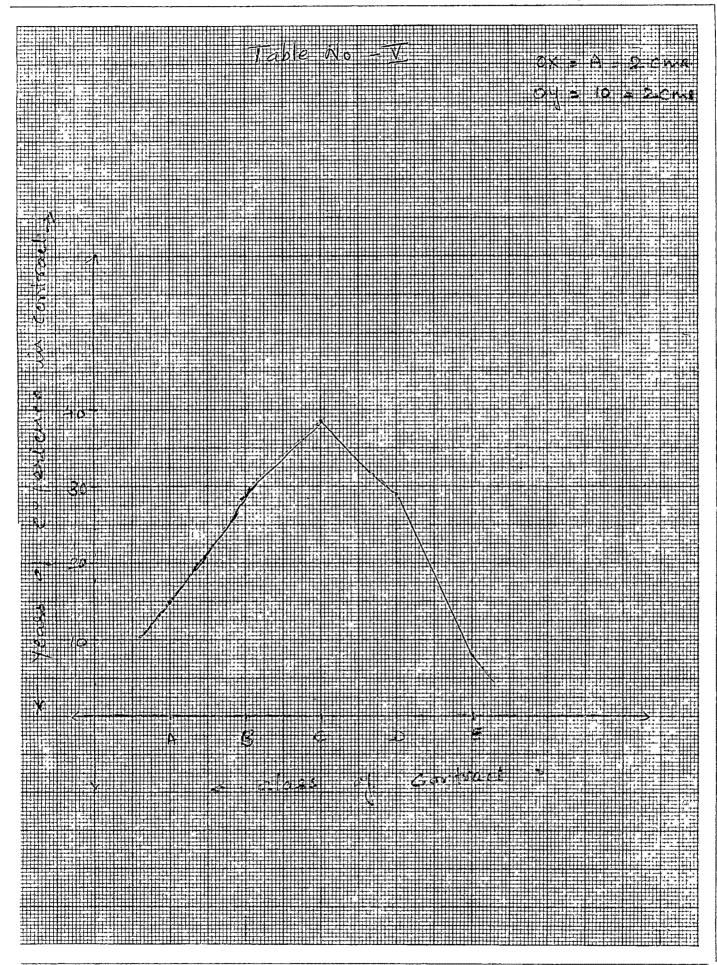

#### TABLE NO XI

A Table showing the daily wages of the individual; labourers with respect to rate of wages.

| Rate of wages | Daily was Skilled                                                                 | ages to individual Semiskilled |      |    |
|---------------|-----------------------------------------------------------------------------------|--------------------------------|------|----|
| Rs. 10 - 20   | PIR                                                                               | beg.                           | 5    | 5  |
| Rs. 20 - 30   | ) may                                                                             | 2                              | 6    | 8  |
| Rs • 30 - 40  | 4                                                                                 | 3                              | 1    | 8  |
| Rs. 40 - 50   | 4                                                                                 | -                              | bole | 4  |
| Total.        | Ana, Jose Seas (144) Eth Seas Case Case Case Seas Seas Seas Seas Seas Seas Seas S | 5                              | 12   | 25 |

FCOT NOTE: Exclusive method is followed where upper limit is not included in the same class.

It goes without saying that the skilled is paid very high while the unskilled is paid very low with a difference of more than double a day. 5 unskilled is getting 10 to 20 Rs. a day (20 %) 4 skilled earns 40 to 50 Rs. a day, constitutes 16 % of the total labourers. Another 16 % skilled labourers are found to have earned Rs. 30 to 40 a day. 5 semiskilled constitutes 20 % of the total labourers earning 20 to 40 Rs. a day. 50% labourers are found unskilled and are paid Rs. 10 to 30 with an exception of 4 % labourers getting 30 to 40 Rs. a day being unskilled.

The inference is that the contractor is giving due consideration for the skill of the labourers and are paid accordingly

Orraph showing the rate of configuration to the type of labouress.

| Table No XI                            |
|----------------------------------------|
| 0x=2=1ems                              |
| 0.5 = 10 = 1.5 Ema                     |
|                                        |
|                                        |
|                                        |
|                                        |
|                                        |
|                                        |
|                                        |
| Skiller                                |
|                                        |
| Semiski ich                            |
|                                        |
| <b>5</b> 367                           |
|                                        |
|                                        |
|                                        |
|                                        |
|                                        |
| ++++++++++++++++++++++++++++++++++++++ |
| e yapı i. Caritori Üilgibis —>         |
|                                        |
|                                        |
|                                        |
|                                        |