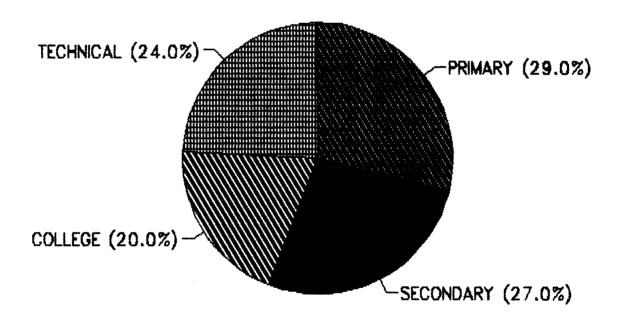

| AGE     |    | EDUC | ATION | V  | TOTAL                                                                      | PERCEN-<br>TAGE |
|---------|----|------|-------|----|----------------------------------------------------------------------------|-----------------|
| (YEARS) | Р. | s.   | c.    | т. |                                                                            | I HOE           |
| 30-35   | 6  | 8    | 7     | 8  | 29                                                                         | 29              |
| 35-40   | 9  | 10   | 7     | 1  | 27                                                                         | 27              |
| 40-45   | 8  | 6    | 4     | 1  | 19                                                                         | 19              |
| 45-50   | 4  | 2    | ****  | 1. | 7                                                                          | 7               |
| 50-55   | 2  | 1    | 2     | 13 | 18                                                                         | 18              |
| TOTAL   | 29 | 27   | 20    | 24 | 100                                                                        |                 |
| % AGE   | 29 | 27   | 20    | 24 | majer balan alahili amajer majar manan panga angan panga angan sanga sanga | 100%            |

P. = Primary S. = Secondary C. = College, T. = Technical

The upper parenthesis of the table indicates the education level of respondents and lower parenthesis shows age distribution of the respondents. There are 56% of respondents in the age range of 30-40 years, of which 15% have studied upto primary level, 18% upto secondary level, 14% upto College level and remaining 9% are technically qualified. 44% of respondents are between 40-55 years and out of which 14% are primary studied, 9% are secondary studied, 6% have studied upto College level. Remaining 15% are technically qualified.

Thus the above table reveals that maximum respondents are middle aged people and that they are studied upto either primary or secondary level. We can, therefore, conclude that the sample is mature and literate.

There is no specific co-relation found between age and education.