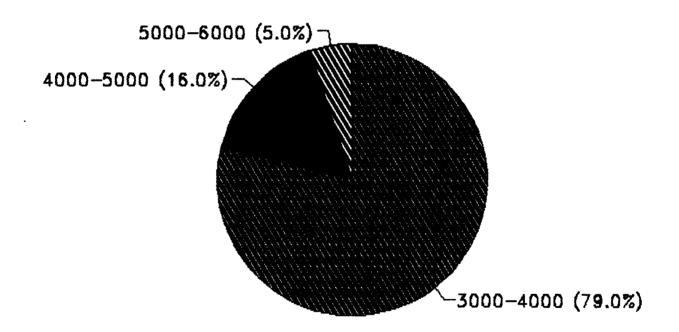

# A GRAPH SHOWING EDUCATION AGAINST PERCENTAGE OF RESPONDENTS

TABLE NO. 2

A TABLE SHOWING CO-RELATION BETWEEN

AGE AND MONTHLY INCOME OF THE RESPONDENTS

| AGE<br>(YEARS)   | MON       | THLY INCOME | (RS.)                                                                           | TOTAL | PERCEN-<br>TAGE                                         |
|------------------|-----------|-------------|---------------------------------------------------------------------------------|-------|---------------------------------------------------------|
| ( 1 sur 11 sur ) | 3000-4000 | 4000-5000   | 5000-6000                                                                       |       | 6 F 7 100F 0444                                         |
| 30-35            | 23        | 6           | anders comes comes report about comes comes comes comes comes comes comes comes | 29    | 29                                                      |
| 35-40            | 21        | 4           | 2                                                                               | 27    | 27                                                      |
| 40-45            | 14        | 4           | 1                                                                               | 19    | 19                                                      |
| 45-50            | 7         |             |                                                                                 | フ     | 7                                                       |
| 50-55            | 14        | 2           | 2                                                                               | 18    | 18                                                      |
| TOTAL            | 79        | 16          |                                                                                 | 100   | neur room apric sipai Sirai ancia mine asoce anim casce |
| % AGE            | 79        | 16          | 5                                                                               |       | 100%                                                    |

The above table reveals that 56% of respondents are in the age range of 30-45 years of which 44% earn between Rs. 3000 to 4000 per month, 10% earn between Rs.4000 to 5000 and only 2% earn above Rs. 5000 per month.

44% of respondents between age group of 40-55 years of which 35% earn between Rs. 3000 to 4000 per month, 6% between Rs. 4000 to 5000 per month and 3% earn above Rs. 5000 per month respectively.

Thus we can find that majority of respondents are middle aged and that they earn between Rs. 3000 to Rs. 4000 per month. There is no relationship between Age and income of respondents.