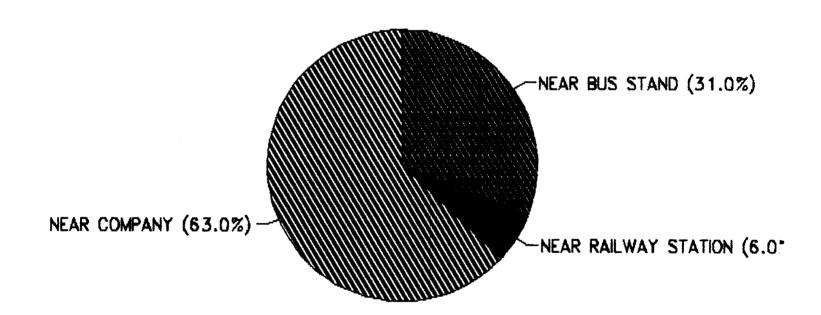

## A TABLE SHOWING RESIDENTIAL PATTERN OF THE RESPONDENTS

| NEAR TO   | NEAR TO     | NEAR TO | TOTAL |
|-----------|-------------|---------|-------|
| BUS STAND | RLY.STATION | COMPANY |       |
| 31        | 6           | 63      | 100   |

The above table shows that 31% of respondents reside near Bus stand, 6% near to railway station and 63% of them are staying near to the Company premises.

We can, therefore, conclude that most of the respondents have a convenience approach to the Company and that they do not have a Otransportation problem.