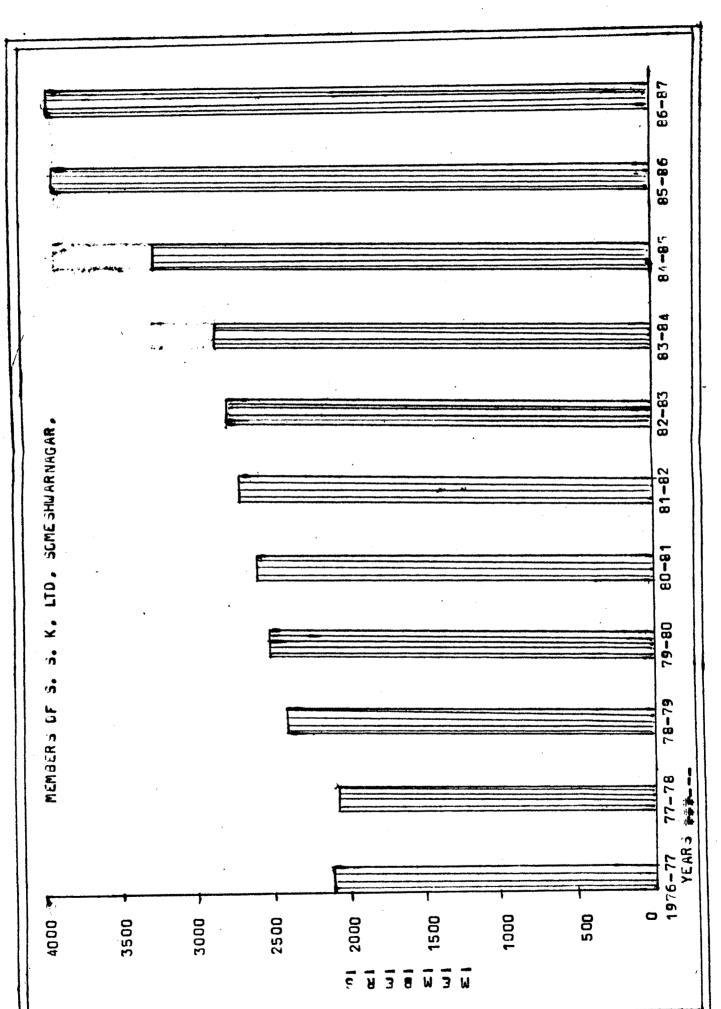

Workers' Representative:
1. Shri V.M. Kakade ,
2. Shri T.B. Jagatap .

1. Annual Report of S.S.S.K. Ltd., Someshwarnagar, 1986.

|                           | - 28 -                                                                                                                                                                                                                                                                                                                                                                                                                                            |                                                        |                                           |
|---------------------------|---------------------------------------------------------------------------------------------------------------------------------------------------------------------------------------------------------------------------------------------------------------------------------------------------------------------------------------------------------------------------------------------------------------------------------------------------|--------------------------------------------------------|-------------------------------------------|
| <b>e</b> )                | MEMBERS OF THE KARKHANA -                                                                                                                                                                                                                                                                                                                                                                                                                         |                                                        |                                           |
|                           | The Share holders of this                                                                                                                                                                                                                                                                                                                                                                                                                         | Karkhana are                                           | in the                                    |
| 28 vil                    | lages of Baramati taluka, l                                                                                                                                                                                                                                                                                                                                                                                                                       | 6 villages of                                          | f Purandhai                               |
| taluka                    | and 2 villages of Phaltan                                                                                                                                                                                                                                                                                                                                                                                                                         | taluka. As th                                          | his Karkhan                               |
| is sit                    | wated in Baramati talukag: r                                                                                                                                                                                                                                                                                                                                                                                                                      | naturally, the                                         | e majority                                |
| of the                    | share holders are in this                                                                                                                                                                                                                                                                                                                                                                                                                         | taluka. The                                            | face value                                |
| of eac                    | ch share is Rs.500/                                                                                                                                                                                                                                                                                                                                                                                                                               |                                                        |                                           |
|                           |                                                                                                                                                                                                                                                                                                                                                                                                                                                   | that the gas                                           | tecom of                                  |
|                           | The fellowing table chows                                                                                                                                                                                                                                                                                                                                                                                                                         |                                                        |                                           |
| mamhar                    | The following table shows                                                                                                                                                                                                                                                                                                                                                                                                                         | and their nu                                           | wher of                                   |
| member                    | The following table shows s, total number of members                                                                                                                                                                                                                                                                                                                                                                                              | and their num                                          | mber of                                   |
| member<br>shares<br>Table | The following table shows so, total number of members  No.2.1:  Division of the members in                                                                                                                                                                                                                                                                                                                                                        | and their numerous storts four cates                   | mber of                                   |
| member<br>shares<br>Table | The following table shows  s, total number of members  No. 2.1:  Division of the members in  No. Category of members                                                                                                                                                                                                                                                                                                                              | and their numbers                                      | gories.  Total No. of Shares              |
| member<br>shares<br>Table | The following table shows s, total number of members  No. 2.1:  Division of the members in  No. Category of members                                                                                                                                                                                                                                                                                                                               | and their numerous four cated Total No.  of Members    | gories.  Total No.                        |
| member<br>shares<br>Table | The following table shows  s, total number of members  No. 2.1:  Division of the members in  No. Category of members  1. 'A'class producers                                                                                                                                                                                                                                                                                                       | and their numbers  Total No. of Members                | mber of  gories.  Total No. of Share:     |
| member<br>shares<br>Table | The following table shows s, total number of members  No. 2.1:  Division of the members in  No. Category of members  1. 'A'class producers 2. 'B' class Society / Members                                                                                                                                                                                                                                                                         | and their numbers  Total No. of Members  3,963         | Total No. of Shares                       |
| member<br>shares<br>Table | The following table shows  s, total number of members  No. 2.1:  Division of the members in  No. Category of members  1. 'A'class producers  2. 'B' class Society / Members  3. 'C' class Individual members                                                                                                                                                                                                                                      | and their numbers  Total No. of Members  3,963 30      | Total No. of Shares  7,000  342           |
| member<br>shares<br>Table | MEMBERS OF THE KARKHANA -  The Share holders of this lages of Baramati taluka, I and 2 villages of Phaltan mated in Baramati taluka; reshare holders are in this share is Rs.500/  The following table shows s, total number of members in No. 2.1:  Division of the members in No. Category of members  1. 'A'class producers 2. 'B' class Society / Members 3. 'C' class Individual members 4. Govt. of Maharashtra  2. 'Annual Report of S.S.S | and their numbers  Total No. of Members  3,963 30  Nil | Total No. of Shares  7,000  342  Nil  692 |