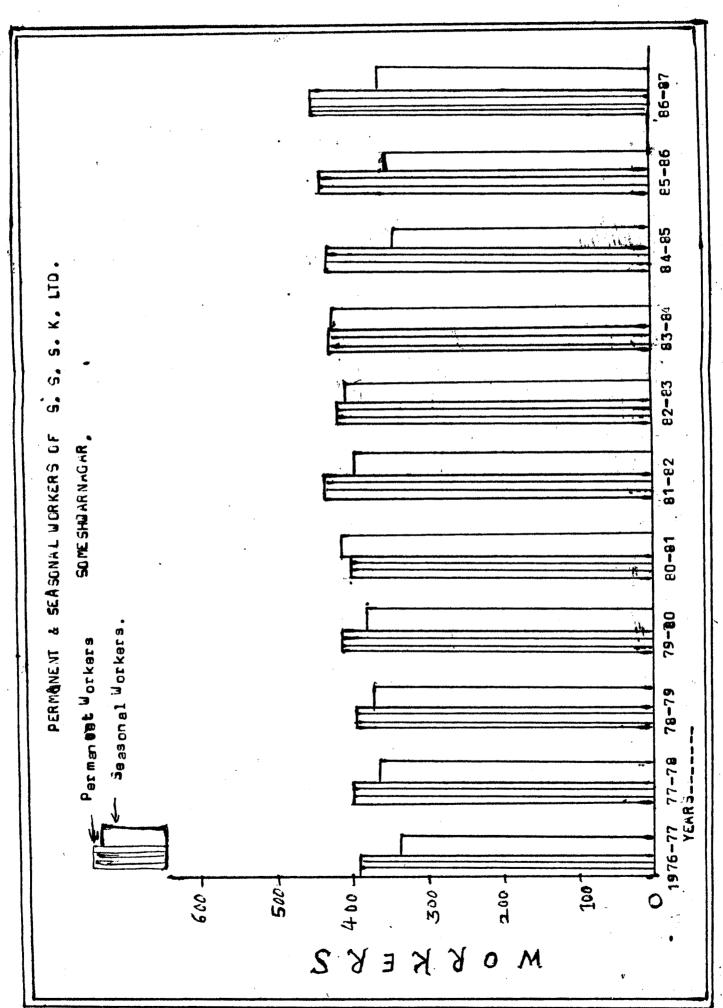

| •                |                      |  |  |  |  |



FIG. 2.4

|          |                                                          | <b>-47</b> -                                                                                                                                                                                                                            |                       |                                      |  |  |  |
|----------|----------------------------------------------------------|-----------------------------------------------------------------------------------------------------------------------------------------------------------------------------------------------------------------------------------------|-----------------------|--------------------------------------|--|--|--|
|          |