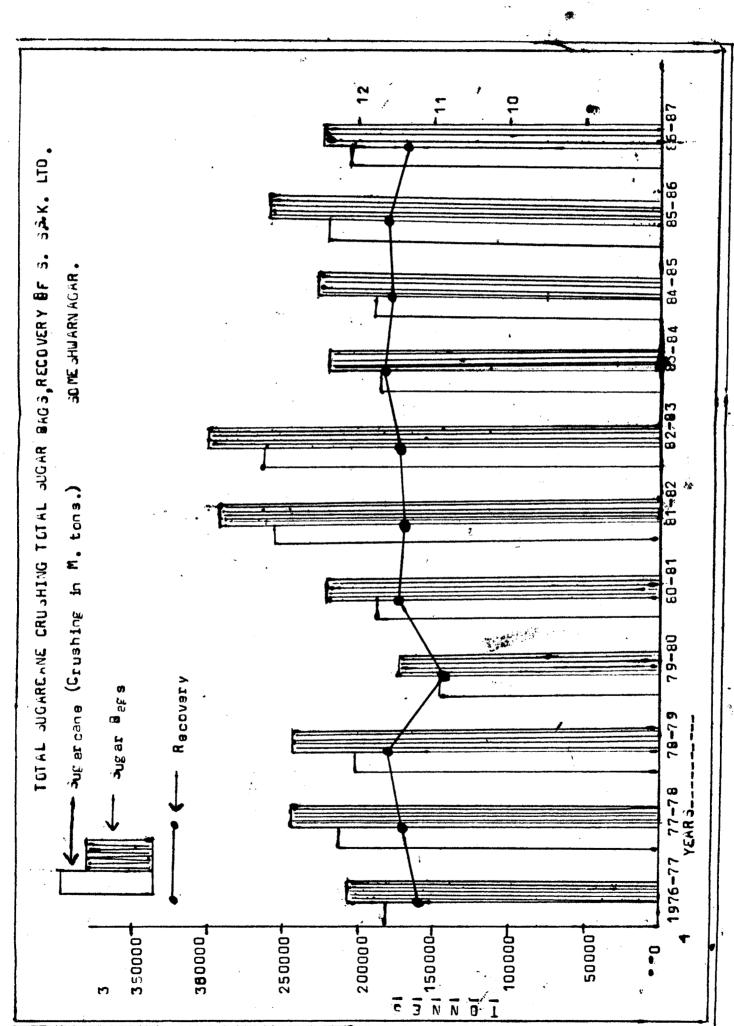

|



FIG. 2.2

|                                                              |