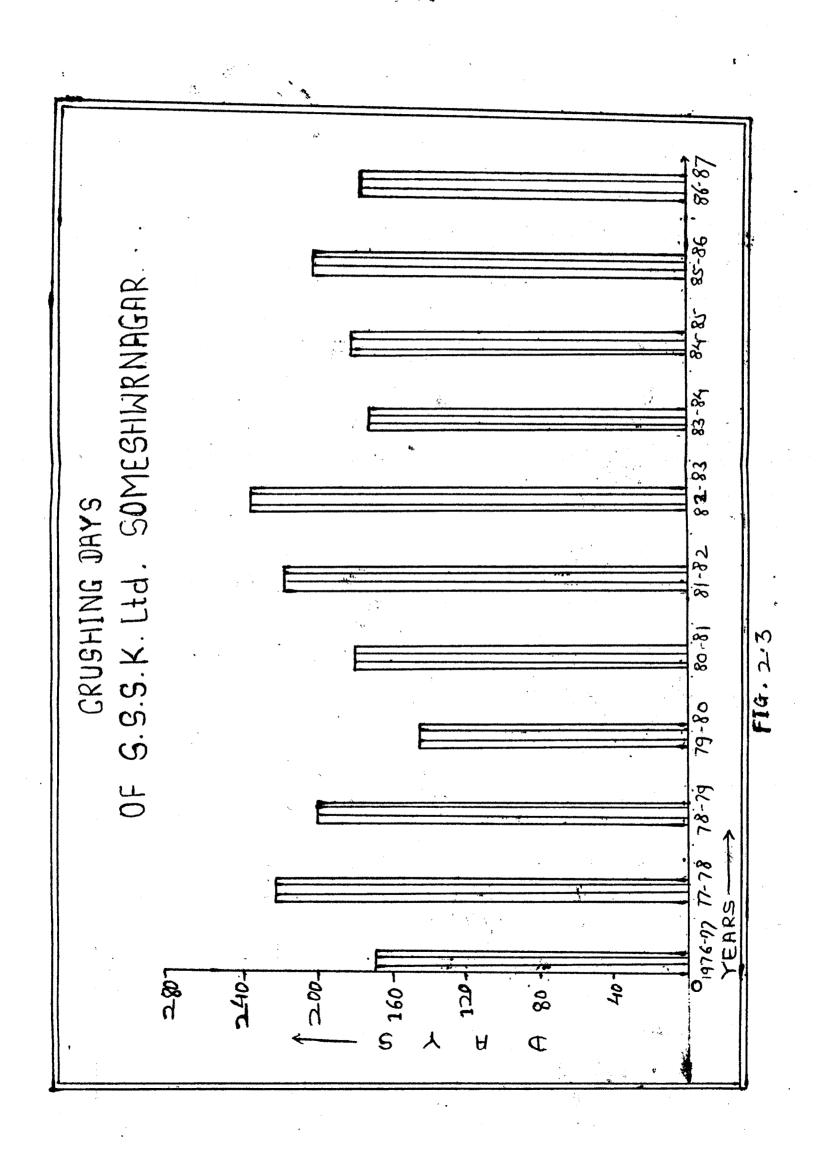

23.3.80       | 144              |
| 5       | 1980-81                               | 29.10.80            | 23.4.81       | 177              |
| 5       | 1981-82                               | 5.11.81             | 8.6.82        | 216              |
| •       | 1982-83                               | 5.10.82             | 24.5.83       | 232              |
| 7       | 1983-84                               | 5.11.83             | 21.4.84       | 169              |
|         | 1300m04                               |                     | 1.5.85        | 178              |
| 7       | 1984-85                               | 5.11.84             |               |                  |
| 7       |                                       | 5.11.84<br>28.10.85 | 13.5.86       | 198              |



|                                                     | A4