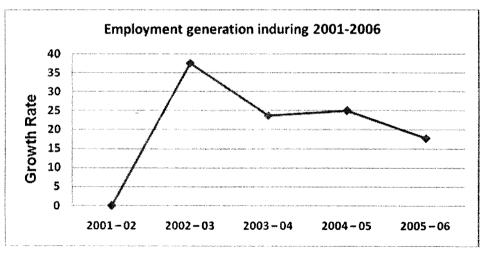

### DATA PRESENTATION AND DATA ANALYSIS

- 4.1 Introduction
- 4.2 Samruddhi milk and milk products unit, Vhanali Location of milk bulk cooler to be installed
- 4.3 Performance in milk collection during 2001 to 2006
- 4.4 Growth in milk products of samruddhi unit during 2001 to 2006
- 4.5 Income from samruddhi milk and milk products unit
- 4.6 Marketing problems of samruddhi milk and milk products unit
- 4.7 Expenditure of samruddhi milk and milk products unit
- 4.8 Saving of samruddhi milk and milk products unit
- 4.9 Change of investment in the samruddhi milk and milk products unit
- 4.10 Employment generation in during 2001 to 2006
- 4.11 Samruddhi milk and milk products unit, Vhanali . Their products and bi-products
- 4.12 Estimation of milk collection, income, saving, investment and employment opportunities up to 2012 and 2015
- 4.13 Profit or loss of samruddhi milk and milk products unit, Vhanali