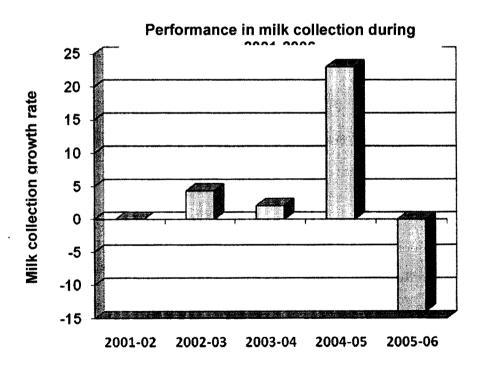

### DATA PRESENTATION AND DATA ANALYSIS

- 4.1 Introduction
- 4.2 Samruddhi milk and milk products unit, Vhanali Location of milk bulk cooler to be installed
- 4.3 Performance in milk collection during 2001 to 2006
- 4.4 Growth in milk products of samruddhi unit during 2001 to 2006
- 4.5 Income from samruddhi milk and milk products unit
- 4.6 Marketing problems of samruddhi milk and milk products unit
- 4.7 Expenditure of samruddhi milk and milk products unit
- 4.8 Saving of samruddhi milk and milk products unit
- 4.9 Change of investment in the samruddhi milk and milk products unit
- 4.10 Employment generation in during 2001 to 2006
- 4.11 Samruddhi milk and milk products unit, Vhanali . Their products and bi-products
- 4.12 Estimation of milk collection, income, saving, investment and employment opportunities up to 2012 and 2015
- 4.13 Profit or loss of samruddhi milk and milk products unit, Vhanali