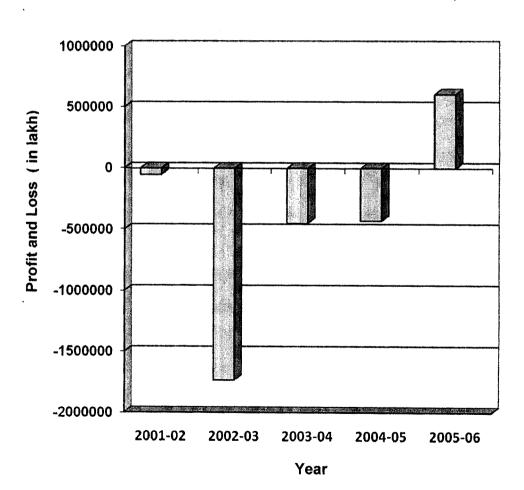

### DATA PRESENTATION AND DATA ANALYSIS

- 4.1 Introduction
- 4.2 Samruddhi milk and milk products unit, Vhanali Location of milk bulk cooler to be installed
- 4.3 Performance in milk collection during 2001 to 2006
- 4.4 Growth in milk products of samruddhi unit during 2001 to 2006
- 4.5 Income from samruddhi milk and milk products unit
- 4.6 Marketing problems of samruddhi milk and milk products unit
- 4.7 Expenditure of samruddhi milk and milk products unit
- 4.8 Saving of samruddhi milk and milk products unit
- 4.9 Change of investment in the samruddhi milk and milk products unit
- 4.10 Employment generation in during 2001 to 2006
- 4.11 Samruddhi milk and milk products unit, Vhanali . Their products and bi-products
- 4.12 Estimation of milk collection, income, saving, investment and employment opportunities up to 2012 and 2015
- 4.13 Profit or loss of samruddhi milk and milk products unit, Vhanali