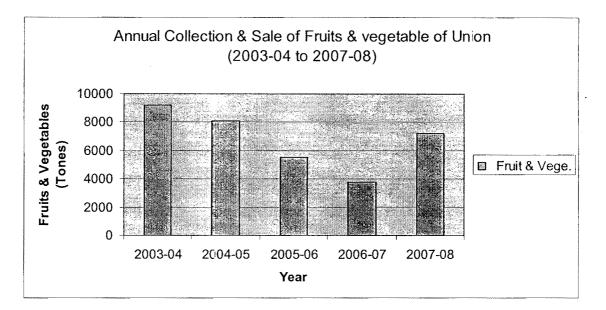

Graph No. 3.1

Graph no.3.1 shows bar diagram of annual collection & sale of fruits and vegetables from Nandani Union from 2003-04 to 2007-08. The 'OX" axis indicates Year and 'OY' indicates collection & sale of fruits and vegetables. In the year 2003-04 total collection and sale of fruits and vegetables of union was 9160.4 tones. In the year 2004-05 it was decreased up to 8106.9 tones, in the year 2006-07 it was decreased up to 3755.0 tones. After this year it was increased up to 7229.0 tones. In this way bar diagram shows that 2003-04 to

## 16291

2006-07 collection & sale of fruits and vegetables was decreasing trend, after 2006-07 it was again shows increasing trend. Thus we can say that collection and sale of fruits and vegetables of union indicates the fluctuations over study period.