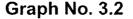

Above trend line graph shows the trend line of price of sale of fruits and vegetables during the 2003-04 to 2007-08. In the year 2003-04 price of sale was Rs.349.756 Lakhs. In the year 2004-05 price of sale was Rs.363.026 lakhs. In the year 2005-06 price of was increased up to Rs. 1283.76 lakhs. In this year trend line shows the upward slope, but after this year price of sale was decreased up to 259.9 lakhs in the year 2006-07, in the year 2007-08 it was little increased up to Rs. 286.48 lakhs.

In this way above trend line shows the big up and downs in the price of sale of union.

÷.