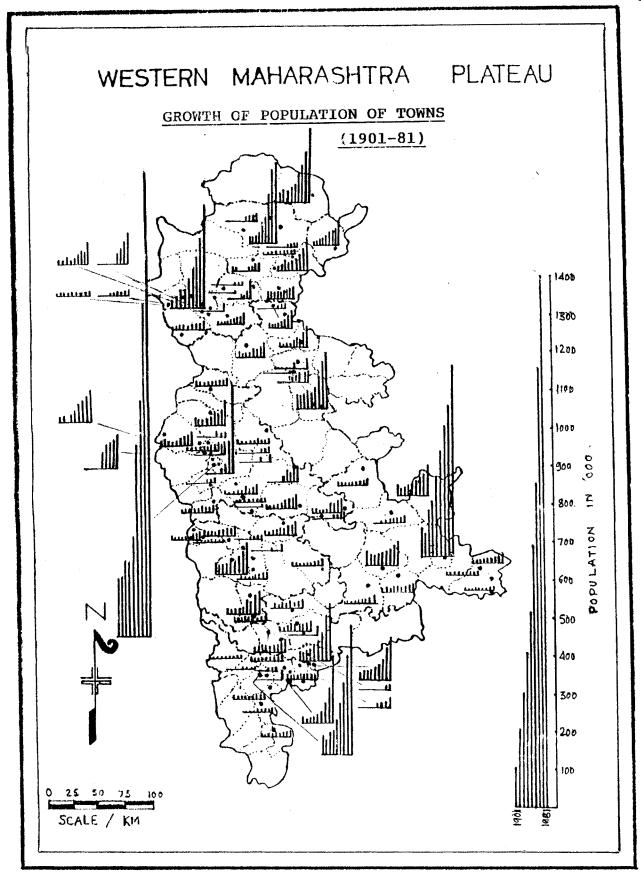

### 4.3 GROWTH IN THE SIZE OF TOWNS :-

An increase in the size of individual towns forms the major part of the inquiry into growth characteristics of towns. The growth in the size of towns during a given period of time may be explained as absolute growth, percentage growth and rate of growth. The absolute growth in the size of towns shows an amount of net increase in a particular period. It throws light on the magnitude of problems of urbanization in terms of the extra number of urbanites who should be provided with urban amenities. Here an attempt has been made to exhibit absolute growth in the size of individual towns in the study region. The growth in population of towns since 1901 to 1981 is shown in Fig. 4.1.

Comparing the growth in the size of individual towns in the region, we find that towns have grown at a more vigorous pace. There is remarkable distinction in the growth inthe size of towns. Generally, large towns have recorded rapid growth in their size. For instance, the population size of Pune, Solapur and Kolhapur cities has increased by 8 times, 6.8 times and 6.3 times during 1901-respectively.

FIG. 4.1