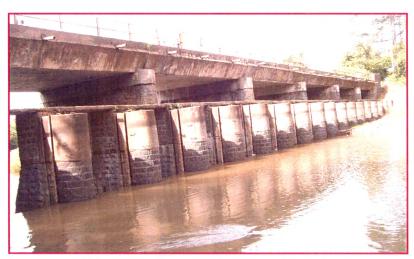

K. T. Weir at Village Galgale

K. T. Weir at Village Metage

K. T. Weir at Village Arjunwada

K. T. Weir at Village Nandyal

K. T. Weir at Village Kapasi

River Bed Site at Galgale

Photo Plate 4

River Bed Site at Metage