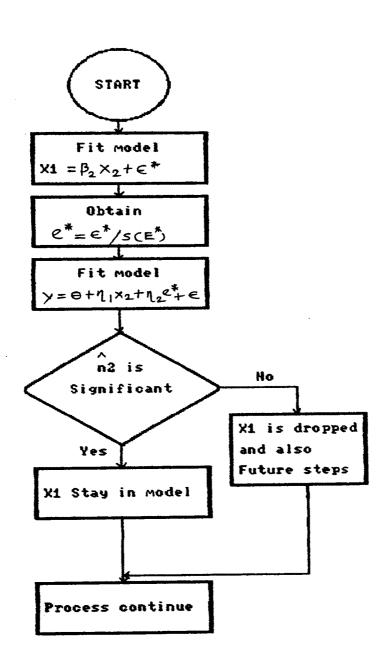

## <u>APPENDIX</u>

Selection method of subset by using principal components by means of flow chart. In Appendix (A), we give flow chart for selection of first variable out of k independent variables. Here we assume that variable  $X_1$  is selected at first step. In Appendix(B), we give flow chart for selection of second variables out of (k-1) independent variables. Here we assume that variable  $X_2$  is selected at second step. After selection second variable, we verify whether variable  $X_1$  is included in the model or dropped from the model. The flow chart for verification is given in Appendix(C).