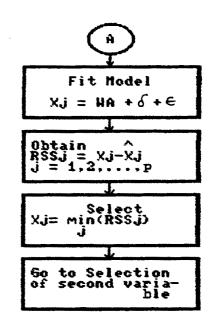

## <u>APPENDIX</u>

Selection method of subset by using principal components by means of flow chart. In Appendix (A), we give flow chart for selection of first variable out of k independent variables. Here we assume that variable  $X_1$  is selected at first step. In Appendix(B), we give flow chart for selection of second variables out of (k-1) independent variables. Here we assume that variable  $X_2$  is selected at second step. After selection second variable, we verify whether variable  $X_1$  is included in the model or dropped from the model. The flow chart for verification is given in Appendix(C).