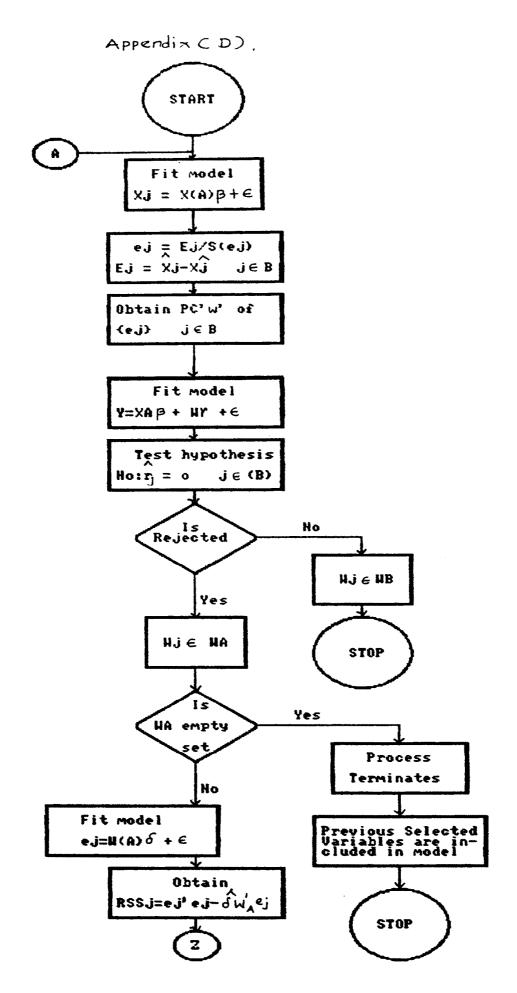

In Appendix(D), we have flow chart for general procedure by assuming the X is set of previously selected variables and X is set consisting of unselected variables.

Appendix (A).