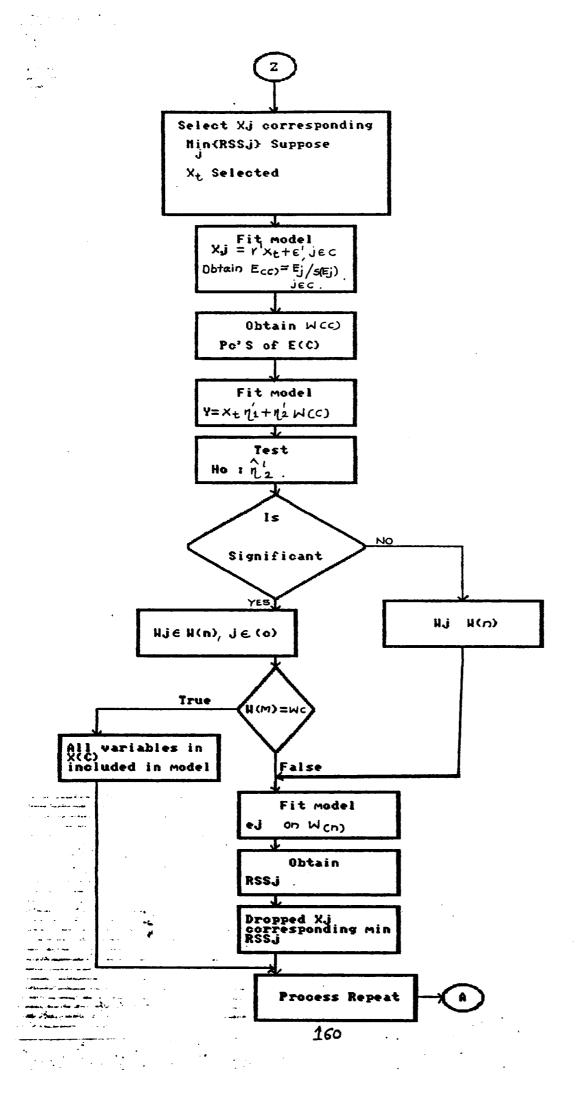

In Appendix(D), we have flow chart for general procedure by assuming the X is set of previously selected variables and X is set consisting of unselected variables.

Appendix (A).