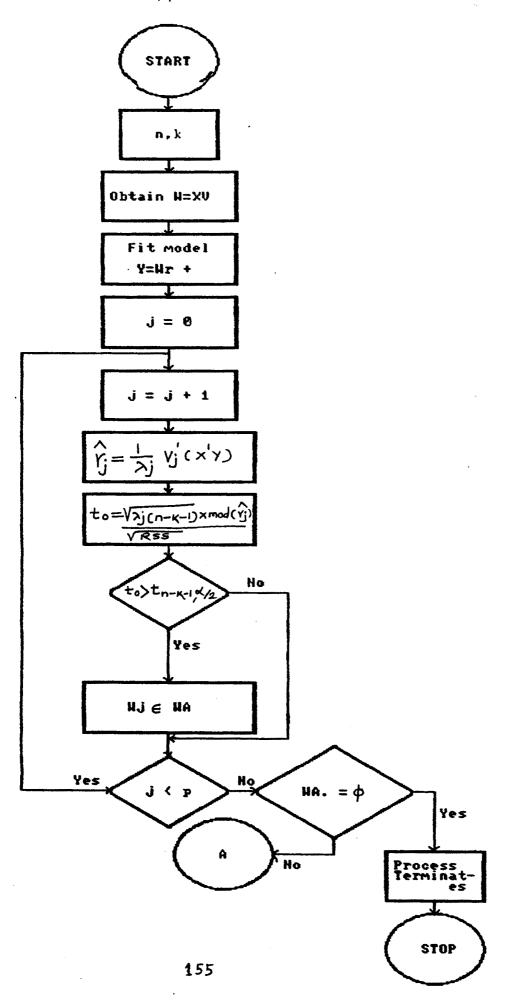

## <u>APPENDIX</u>

Selection method of subset by using principal components by means of flow chart. In Appendix (A), we give flow chart for selection of first variable out of k independent variables. Here we assume that variable  $X_1$  is selected at first step. In Appendix(B), we give flow chart for selection of second variables out of (k-1) independent variables. Here we assume that variable  $X_2$  is selected at second step. After selection second variable, we verify whether variable  $X_1$  is included in the model or dropped from the model. The flow chart for verification is given in Appendix(C).