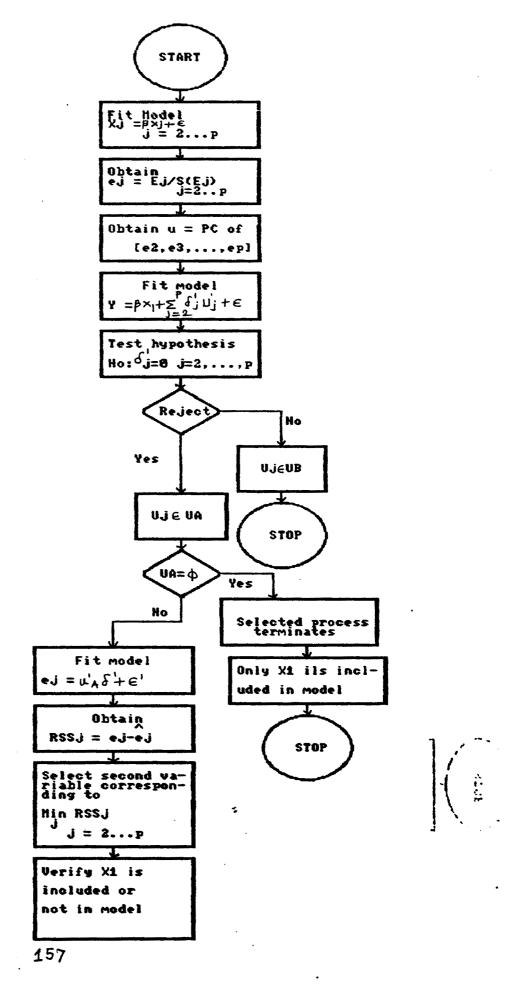

## <u>APPENDIX</u>

Selection method of subset by using principal components by means of flow chart. In Appendix (A), we give flow chart for selection of first variable out of k independent variables. Here we assume that variable  $X_1$  is selected at first step. In Appendix(B), we give flow chart for selection of second variables out of (k-1) independent variables. Here we assume that variable  $X_2$  is selected at second step. After selection second variable, we verify whether variable  $X_1$  is included in the model or dropped from the model. The flow chart for verification is given in Appendix(C).