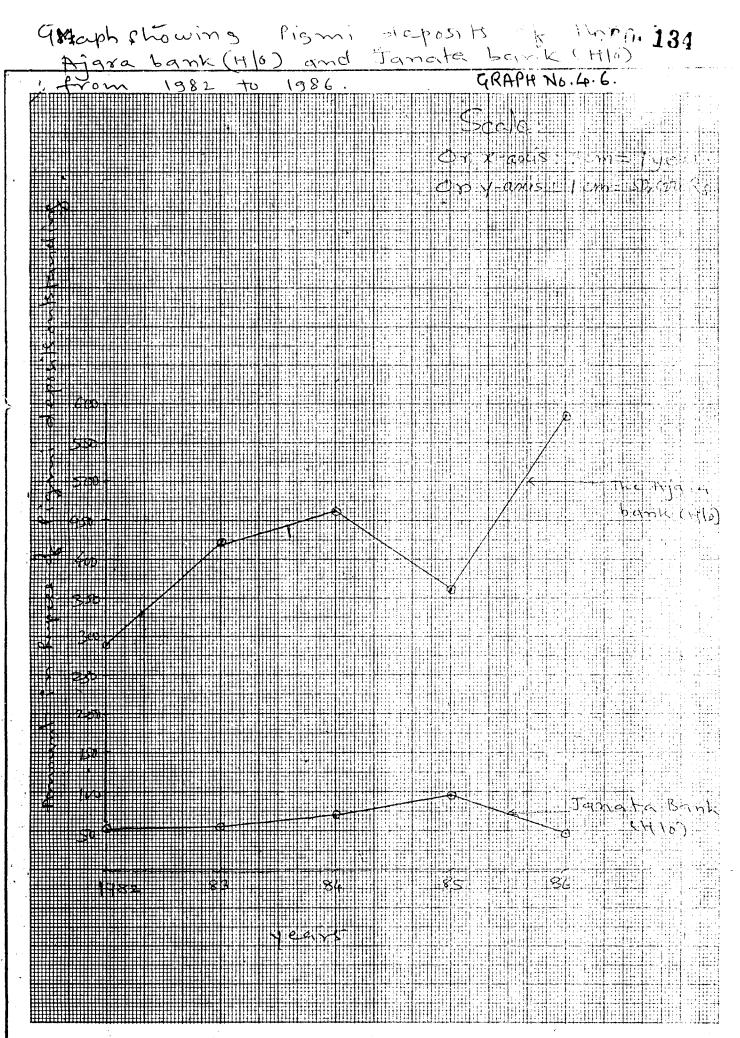

|

Courte 1 Official Records of the bounds.



 $\mathcal{F}_{i,j}(A)$ 

. ;

Rs. 3.63 lawns in 1984-85 and increased to Rs. 5.88 lawns in 1985-86. It shows that the pigmi deposits are doubled during the period under study. The average annual growth during the period from 1983 to 1986 was of Rs. 0.74 lawns only. The average percentage of pigmi deposits to total deposits and working capital during the research period was 2.92% and 1.95% respectively.

The pigmi deposits of the Janata Bank (H/O) increased from & 0.51 lakhs in 1981-82 to & 0.95 lakhs in 1984-85 but sharply declined to & 0.49 lakhs in 1985-86. The researcher found the reason behind reduction of pigmi disposits of the Janata bank is that, most of the customers of the Janata Bank are out of the Ajara town. The bank has failed to collect pigmi deposits as compared to other